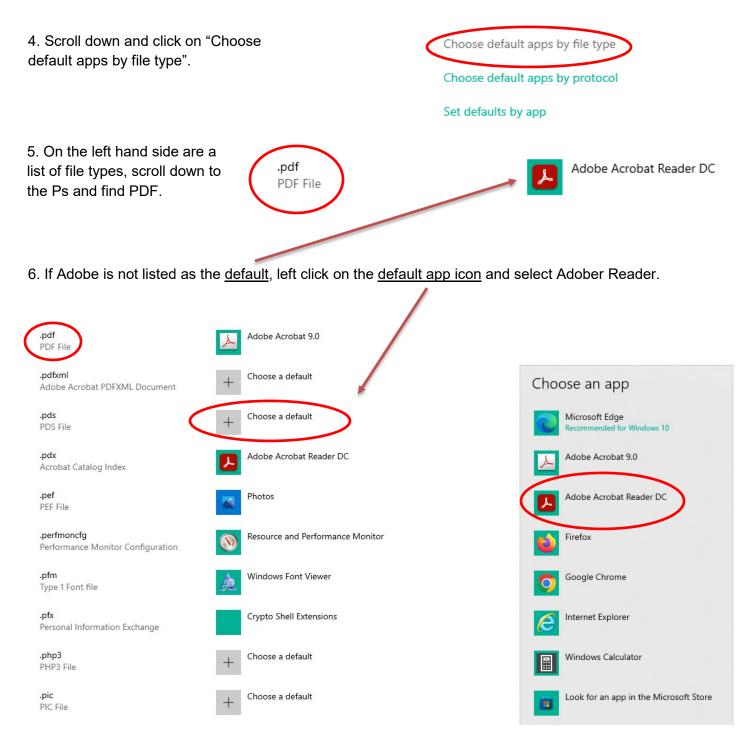

How to set Adobe Reader as the default PDF Viewer for your computer:

| 1. Click on Windows symbol in lower left corner. | Documents<br>Pictures<br>Settings<br>Power<br>Power<br>Power<br>Power<br>Power<br>Power<br>Power<br>Power<br>Power<br>Power<br>Power<br>Power<br>Power<br>Power<br>Power<br>Power<br>Power<br>Power<br>Power<br>Power<br>Power<br>Power<br>Power<br>Power<br>Power<br>Power<br>Power<br>Power<br>Power<br>Power<br>Power<br>Power<br>Power<br>Power<br>Power<br>Power<br>Power<br>Power<br>Power<br>Power<br>Power<br>Power<br>Power<br>Power<br>Power<br>Power<br>Power<br>Power<br>Power<br>Power<br>Power<br>Power<br>Power<br>Power<br>Power<br>Power<br>Power<br>Power<br>Power<br>Power<br>Power<br>Power<br>Power<br>Power<br>Power<br>Power<br>Power<br>Power<br>Power<br>Power<br>Power<br>Power<br>Power<br>Power<br>Power<br>Power<br>Power<br>Power<br>Power<br>Power<br>Power<br>Power<br>Power<br>Power<br>Power<br>Power<br>Power<br>Power<br>Power<br>Power<br>Power<br>Power<br>Power<br>Power<br>Power<br>Power<br>Power<br>Power<br>Power<br>Power<br>Power<br>Power<br>Power<br>Power<br>Power<br>Power<br>Power<br>Power<br>Power<br>Power<br>Power<br>Power<br>Power<br>Power<br>Power<br>Power<br>Power<br>Power<br>Power<br>Power<br>Power<br>Power<br>Power<br>Power<br>Power<br>Power<br>Power<br>Power<br>Power<br>Power<br>Power<br>Power<br>Power<br>Power<br>Power<br>Power<br>Power<br>Power<br>Power<br>Power<br>Power<br>Power<br>Power<br>Power<br>Power<br>Power<br>Power<br>Power<br>Power<br>Power<br>Power<br>Power<br>Power<br>Power<br>Power<br>Power<br>Power<br>Power<br>Power<br>Power<br>Power<br>Power<br>Power<br>Power<br>Power<br>Power<br>Power<br>Power<br>Power<br>Power<br>Power<br>Power<br>Power<br>Power<br>Power<br>Power<br>Power<br>Power<br>Power<br>Power<br>Power<br>Power<br>Power<br>Power<br>Power<br>Power<br>Power<br>Power<br>Power<br>Power<br>Power<br>Power<br>Power<br>Power<br>Power<br>Power<br>Power<br>Power<br>Power<br>Power<br>Power<br>Power<br>Power<br>Power<br>Power<br>Power<br>Power<br>Power<br>Power<br>Power<br>Power<br>Power<br>Power<br>Power<br>Power<br>Power<br>Power<br>Power<br>Power<br>Power<br>Power<br>Power<br>Power<br>Power<br>Power<br>Power<br>Power<br>Power<br>Power<br>Power<br>Power<br>Power<br>Power<br>Power<br>Power Power Po | Maps                                    | Weather |  |
|--------------------------------------------------|-----------------------------------------------------------------------------------------------------------------------------------------------------------------------------------------------------------------------------------------------------------------------------------------------------------------------------------------------------------------------------------------------------------------------------------------------------------------------------------------------------------------------------------------------------------------------------------------------------------------------------------------------------------------------------------------------------------------------------------------------------------------------------------------------------------------------------------------------------------------------------------------------------------------------------------------------------------------------------------------------------------------------------------------------------------------------------------------------------------------------------------------------------------------------------------------------------------------------------------------------------------------------------------------------------------------------------------------------------------------------------------------------------------------------------------------------------------------------------------------------------------------------------------------------------------------------------------------------------------------------------------------------------------------------------------------------------------------------------------------------------------------------------------------------------------------------------------------------------------------------------------------------------------------------------------------------------------------------------------------------------------------------------------------------------------------------------------------------------------------------------------------------------------------------------------------------------------------------------------------------------------------------------------------------------------------------------------------------------------------------------|-----------------------------------------|---------|--|
| 2. Go to Settings and click on Apps.             | power<br>Apps                                                                                                                                                                                                                                                                                                                                                                                                                                                                                                                                                                                                                                                                                                                                                                                                                                                                                                                                                                                                                                                                                                                                                                                                                                                                                                                                                                                                                                                                                                                                                                                                                                                                                                                                                                                                                                                                                                                                                                                                                                                                                                                                                                                                                                                                                                                                                               | nd, notifications,<br>efaults, optional |         |  |
| 3. Click on Default Apps on the left side menu.  | <ul> <li>✓ Search<br/>Find my files</li> <li>✓ Settings</li> <li>✓ Home</li> <li>Find a setting</li> <li>Apps</li> </ul>                                                                                                                                                                                                                                                                                                                                                                                                                                                                                                                                                                                                                                                                                                                                                                                                                                                                                                                                                                                                                                                                                                                                                                                                                                                                                                                                                                                                                                                                                                                                                                                                                                                                                                                                                                                                                                                                                                                                                                                                                                                                                                                                                                                                                                                    | s, permissions                          |         |  |
|                                                  | <ul> <li>Apps &amp; features</li> <li>Default apps</li> <li>Offline maps</li> <li>Apps for websites</li> <li>Video playback</li> <li>Startup</li> </ul>                                                                                                                                                                                                                                                                                                                                                                                                                                                                                                                                                                                                                                                                                                                                                                                                                                                                                                                                                                                                                                                                                                                                                                                                                                                                                                                                                                                                                                                                                                                                                                                                                                                                                                                                                                                                                                                                                                                                                                                                                                                                                                                                                                                                                     |                                         |         |  |